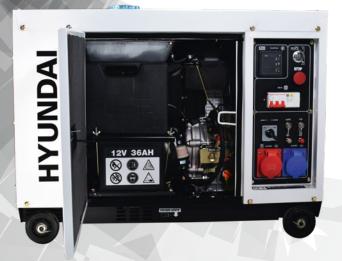

| NOMINAL POWER                                                                                                                                                                | 7,5 kVA (400) / 5,5 Kw (230)                                          |
|------------------------------------------------------------------------------------------------------------------------------------------------------------------------------|-----------------------------------------------------------------------|
| MAXIMUM POWER                                                                                                                                                                | 7,9 kVA (400) / 6,0 Kw (230)                                          |
| FREQUENCY                                                                                                                                                                    | 50Hz                                                                  |
| VOLTAGE                                                                                                                                                                      | 400 v / 230 v                                                         |
| INTENSITY                                                                                                                                                                    | 14 A (400) / 23 A (230)                                               |
| DEPARTURES                                                                                                                                                                   | 1XPCE5p (400) / 1x32A (230)                                           |
| DISPLAY                                                                                                                                                                      | LED6                                                                  |
| DIFFERENTIAL                                                                                                                                                                 | 30 mAh                                                                |
| BATTERY (AH)                                                                                                                                                                 | 36                                                                    |
| FUEL TANK CAPACITY                                                                                                                                                           | 12L                                                                   |
| DC OUT                                                                                                                                                                       | 12V / 8,3A                                                            |
| CONSUMPTION AT 50% OF THE LOAD                                                                                                                                               |                                                                       |
| AUTONOMY AT 50% OF THE                                                                                                                                                       | LOAD 10 h                                                             |
| SOUND LEVEL AT 7 METERS                                                                                                                                                      | <b>6 (dBA)</b> 72                                                     |
|                                                                                                                                                                              |                                                                       |
| MOTOR MODEL                                                                                                                                                                  | D500E                                                                 |
| MOTOR MODEL MOTOR POWER                                                                                                                                                      | <b>D500E</b><br>12 Hp                                                 |
|                                                                                                                                                                              | 111                                                                   |
| MOTOR POWER                                                                                                                                                                  | 12 Hp                                                                 |
| MOTOR POWER START                                                                                                                                                            | 12 Hp<br>Eléctric*                                                    |
| MOTOR POWER START Displacement                                                                                                                                               | 12 Hp<br>Eléctric*<br>498 cc                                          |
| MOTOR POWER START Displacement OIL CAPACITY (L)                                                                                                                              | 12 Hp<br>Eléctric*<br>498 cc<br>1,65 L                                |
| MOTOR POWER  START  Displacement  OIL CAPACITY (L)  ALTERNATOR                                                                                                               | 12 Hp<br>Eléctric*<br>498 cc<br>1,65 L<br>A6T                         |
| MOTOR POWER  START  Displacement  OIL CAPACITY (L)  ALTERNATOR  NOMINAL POWER                                                                                                | 12 Hp Eléctric* 498 cc 1,65 L A6T 6 kVA                               |
| MOTOR POWER  START  Displacement  OIL CAPACITY (L)  ALTERNATOR  NOMINAL POWER  POWER FACTOR (Cosφ)                                                                           | 12 Hp Eléctric* 498 cc 1,65 L A6T 6 kVA                               |
| MOTOR POWER  START  Displacement  OIL CAPACITY (L)  ALTERNATOR  NOMINAL POWER  POWER FACTOR (Cosp)  VOLTAGE REGULATION                                                       | 12 Hp Eléctric* 498 cc 1,65 L A6T 6 kVA 1 AVR / Brushes               |
| MOTOR POWER  START  Displacement  OIL CAPACITY (L)  ALTERNATOR  NOMINAL POWER  POWER FACTOR (Cosφ)  VOLTAGE REGULATION  LOW OIL PRESSURE                                     | 12 Hp Eléctric* 498 cc 1,65 L A6T 6 kVA 1 AVR / Brushes SI            |
| MOTOR POWER  START  Displacement  OIL CAPACITY (L)  ALTERNATOR  NOMINAL POWER  POWER FACTOR (Cosφ)  VOLTAGE REGULATION  LOW OIL PRESSURE  EMERGENCY BUTTON                   | 12 Hp Eléctric* 498 cc 1,65 L A6T 6 kVA 1 AVR / Brushes SI SI         |
| MOTOR POWER  START  Displacement  OIL CAPACITY (L)  ALTERNATOR  NOMINAL POWER  POWER FACTOR (Cosφ)  VOLTAGE REGULATION  LOW OIL PRESSURE  EMERGENCY BUTTON  Net weight / kg) | 12 Hp Eléctric* 498 cc 1,65 L A6T 6 kVA 1 AVR / Brushes SI SI 152 162 |