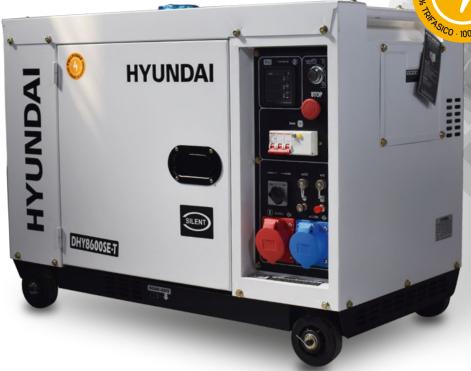

## HYUNDAI DHY8600SET

DIESEL GENERATOR

## **CHARACTERISTICS**

- Diesel engine with 4-stroke direct injection, air-cooled.
- Low oil level alarm with automatic engine stop.
- Compact, direct injection, easy installation.
- Low maintenance.
- Low fuel consumption.
- Protection against overload by measuring current.
- The FULLPOWER alternator provides 100% of the three-phase power and 90% of single-phase power through a selector.
- 30 mAh differential
- Internal fan to improve cooling.
- Prepared for signal start and ATS (network drop)