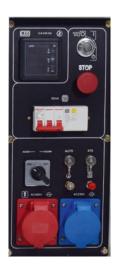

## **CHARACTERISTICS**

- Diesel engine with 4-stroke direct injection, air-cooled.
- Low oil level alarm with automatic engine stop.
- Compact, direct injection, easy installation.
- Low maintenance.
- Low fuel consumption.
- Protection against overload by measuring current.
- The FULLPOWER alternator provides 100% of the three-phase power and 90% of single-phase power through a selector.
- 30 mAh differential
- Internal fan to improve cooling.
- Prepared for signal start and ATS (network drop)

| NOMINAL POWER                                                                                                                                                                | 7,5 kVA (400) / 5,5 Kw (230)                                          |
|------------------------------------------------------------------------------------------------------------------------------------------------------------------------------|-----------------------------------------------------------------------|
| MAXIMUM POWER                                                                                                                                                                | 7,9 kVA (400) / 6,0 Kw (230)                                          |
| FREQUENCY                                                                                                                                                                    | 50Hz                                                                  |
| VOLTAGE                                                                                                                                                                      | 400 v / 230 v                                                         |
| INTENSITY                                                                                                                                                                    | 14 A (400) / 23 A (230)                                               |
| DEPARTURES                                                                                                                                                                   | 1XPCE5p (400) / 1x32A (230)                                           |
| DISPLAY                                                                                                                                                                      | LED6                                                                  |
| DIFFERENTIAL                                                                                                                                                                 | 30 mAh                                                                |
| BATTERY (AH)                                                                                                                                                                 | 36                                                                    |
| FUEL TANK CAPACITY                                                                                                                                                           | 12L                                                                   |
| DC OUT                                                                                                                                                                       | 12V / 8,3A                                                            |
| CONSUMPTION AT 50% OF THE LOAD                                                                                                                                               |                                                                       |
| AUTONOMY AT 50% OF THE                                                                                                                                                       | LOAD 10 h                                                             |
| SOUND LEVEL AT 7 METERS                                                                                                                                                      | <b>6 (dBA)</b> 72                                                     |
|                                                                                                                                                                              |                                                                       |
| MOTOR MODEL                                                                                                                                                                  | D500E                                                                 |
| MOTOR MODEL MOTOR POWER                                                                                                                                                      | <b>D500E</b><br>12 Hp                                                 |
|                                                                                                                                                                              | 111                                                                   |
| MOTOR POWER                                                                                                                                                                  | 12 Hp                                                                 |
| MOTOR POWER START                                                                                                                                                            | 12 Hp<br>Eléctric*                                                    |
| MOTOR POWER START Displacement                                                                                                                                               | 12 Hp<br>Eléctric*<br>498 cc                                          |
| MOTOR POWER START Displacement OIL CAPACITY (L)                                                                                                                              | 12 Hp<br>Eléctric*<br>498 cc<br>1,65 L                                |
| MOTOR POWER  START  Displacement  OIL CAPACITY (L)  ALTERNATOR                                                                                                               | 12 Hp<br>Eléctric*<br>498 cc<br>1,65 L<br>A6T                         |
| MOTOR POWER  START  Displacement  OIL CAPACITY (L)  ALTERNATOR  NOMINAL POWER                                                                                                | 12 Hp Eléctric* 498 cc 1,65 L A6T 6 kVA                               |
| MOTOR POWER  START  Displacement  OIL CAPACITY (L)  ALTERNATOR  NOMINAL POWER  POWER FACTOR (Cosφ)                                                                           | 12 Hp Eléctric* 498 cc 1,65 L A6T 6 kVA                               |
| MOTOR POWER  START  Displacement  OIL CAPACITY (L)  ALTERNATOR  NOMINAL POWER  POWER FACTOR (Cosp)  VOLTAGE REGULATION                                                       | 12 Hp Eléctric* 498 cc 1,65 L A6T 6 kVA 1 AVR / Brushes               |
| MOTOR POWER  START  Displacement  OIL CAPACITY (L)  ALTERNATOR  NOMINAL POWER  POWER FACTOR (Cosφ)  VOLTAGE REGULATION  LOW OIL PRESSURE                                     | 12 Hp Eléctric* 498 cc 1,65 L A6T 6 kVA 1 AVR / Brushes SI            |
| MOTOR POWER  START  Displacement  OIL CAPACITY (L)  ALTERNATOR  NOMINAL POWER  POWER FACTOR (Cosφ)  VOLTAGE REGULATION  LOW OIL PRESSURE  EMERGENCY BUTTON                   | 12 Hp Eléctric* 498 cc 1,65 L A6T 6 kVA 1 AVR / Brushes SI SI         |
| MOTOR POWER  START  Displacement  OIL CAPACITY (L)  ALTERNATOR  NOMINAL POWER  POWER FACTOR (Cosφ)  VOLTAGE REGULATION  LOW OIL PRESSURE  EMERGENCY BUTTON  Net weight / kg) | 12 Hp Eléctric* 498 cc 1,65 L A6T 6 kVA 1 AVR / Brushes SI SI 152 162 |